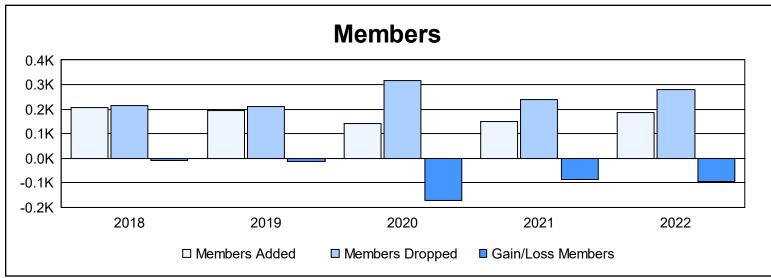

District 331 A

As of June 2022 Cumulative

| Year      | New<br>Clubs | Dropped<br>Clubs | Gain/<br>Loss<br>Clubs | New<br>Members | Charter<br>Members | Reinstate<br>Members | Transfer<br>Members | Total<br>Member<br>Added | Total<br>Members<br>Dropped | Gain/<br>Loss<br>Members |
|-----------|--------------|------------------|------------------------|----------------|--------------------|----------------------|---------------------|--------------------------|-----------------------------|--------------------------|
| 2017-2018 | 0            | 0                | 0                      | 201            | 0                  | 4                    | 3                   | 208                      | 216                         | -8                       |
| 2018-2019 | 0            | 0                | 0                      | 188            | 0                  | 4                    | 3                   | 195                      | 210                         | -15                      |
| 2019-2020 | 0            | 0                | 0                      | 140            | 0                  | 1                    | 1                   | 142                      | 315                         | -173                     |
| 2020-2021 | 0            | 0                | 0                      | 146            | 1                  | 1                    | 3                   | 151                      | 237                         | -86                      |
| 2021-2022 | 1            | 1                | 0                      | 152            | 28                 | 1                    | 4                   | 185                      | 278                         | -93                      |
| Average   | 0            | 0                | 0                      | 165            | 6                  | 2                    | 3                   | 176                      | 251                         | -75                      |